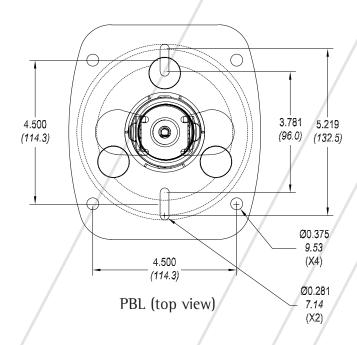

PBL w/ channel (side view)

\*Measurements are shown in inches and millimeters (mm)

2.217 (56.3) 2.625 (66.68)

PBL w/out channel (side view)

Europe 44.24.76.614700 44.24.76.614710 (Fax) Asia 81.27.371.6998 81.27.371.6998 (Fax) Other Locations 001.714.632.7100 001.714.632.1044 (Fax)